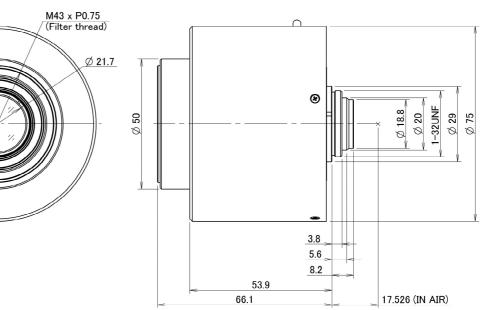

#### **Mechanical & Electrical Specifications**

| Control Interface     |       | USB2.0             | Dimensions    | As per the attached drawing |
|-----------------------|-------|--------------------|---------------|-----------------------------|
| Power mode            |       | Bus powerd (500mA) | Mount         | C-Mount                     |
| Connector             |       | USB TypeA Weight   |               | 313g                        |
| Operating Temperature |       | -10°C - +50°C      | Tripod Screw  | -                           |
| Control               | Iris  | Motorized          | Filter thread | M43 x P0.75mm               |
|                       | Focus | Motorized          |               |                             |

#### **Dimensions**