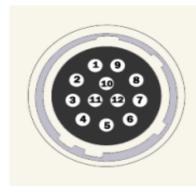

| 1     | Brown          |  |
|-------|----------------|--|
| 2     | Black          |  |
| 3     | Red            |  |
| 4     | Red/White      |  |
| 5     | Pink           |  |
| 6     | Orange         |  |
| 7     | Yellow         |  |
| 8     | Green          |  |
| 9     | Grey           |  |
| 10    | Blue           |  |
| 11    | Purple         |  |
| 12    | White          |  |
| Shell | Black w/ Green |  |
|       | shrink wrap    |  |
|       |                |  |