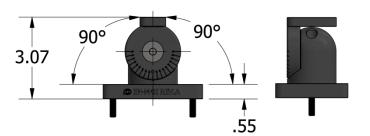

## **EN-M4X Extreme Duty Adjustable Camera Mount**

- CEI part number: EN-M4X
- Supports 360° rotation, 180° tilting
- Index marks for quick repeatable setups
- Strong taper-style tilt lock
- Lightweight low-profile design
- Type 2 anodizing
- Competitive pricing
- Made in USA, Patent Pending