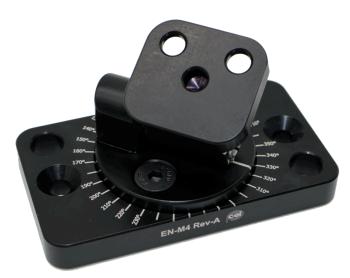

## **EN-M4 Adjustable Camera Mount**

- CEI part number: EN-M4
- Supports 360° rotation, 90° tilting
- Index marks for quick repeatable setups
- Strong collet-style tilt lock
- Lightweight low-profile design
- Type 2 anodizing
- Competitive pricing
- Made in USA, Patent Pending