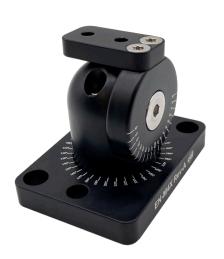

## CEI Machine Vision Camera Enclosure Adjustable Mount

As a leading innovator in the Machine Vision Industry, CEI is proud to introduce our new line of Machine Vision Camera Enclosures, Cables, and Accessories for demanding vision applications.

## **EN-M4 Adjustable Camera Mount**

- CEI part number: EN-M4
- Supports 360° rotation, 90° tilting
- Index marks for quick repeatable setups
- Strong collet-style tilt lock
- Lightweight low-profile design
- Type 2 anodizing
- Competitive pricing
- Made in USA, Patent Pending