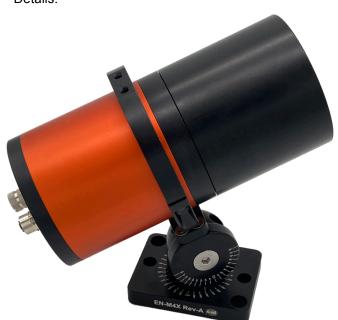

## **EN-M4X Extreme Duty Adjustable Camera Mount**

- CEI part number: EN-M4X
- Supports 360° rotation, 180° tilting
- Index marks for quick repeatable setups
- Strong taper-style tilt lock
- Lightweight low-profile design
- Type 2 anodizing
- Competitive pricing
- Made in USA, Patent Pending