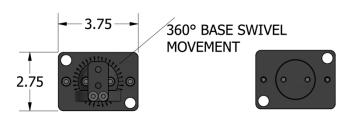

## **EN-M4 Adjustable Camera Mount**

- CEI part number: EN-M4
- Supports 360° rotation, 90° tilting
- Index marks for quick repeatable setups
- Strong collet-style tilt lock
- Lightweight low-profile design
- Type 2 anodizing
- Competitive pricing
- Made in USA, Patent Pending

## **EN-M4X Extreme Duty Adjustable Camera Mount**

- CEI part number: EN-M4X
- Supports 360° rotation, 180° tilting
- Index marks for quick repeatable setups
- Strong taper-style tilt lock
- Lightweight low-profile design
- Type 2 anodizing
- Competitive pricing
- Made in USA, Patent Pending