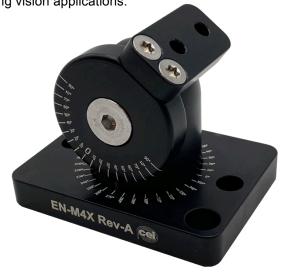

## CEI Machine Vision Camera Enclosure Extreme Duty Adjustable Mount

As a leading innovator in the Machine Vision Industry, CEI is proud to add to our new line of Machine Vision Camera Enclosures, Cables, and Accessories for demanding vision applications.

## **EN-M4X Extreme Duty Adjustable Camera Mount**

- CEI part number: EN-M4X
- Supports 360° rotation, 180° tilting
- Index marks for quick repeatable setups
- Strong taper-style tilt lock
- Lightweight low-profile design
- Type 2 anodizing
- Competitive pricing
- Made in USA, Patent Pending