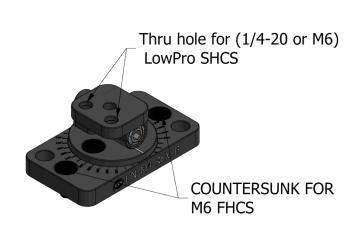

## **EN-M4 Adjustable Camera Mount**

- CEI part number: EN-M4
- Supports 360° rotation, 90° tilting
- Index marks for quick repeatable setups
- Strong collet-style tilt lock
- Lightweight low-profile design
- Type 2 anodizing
- Competitive pricing
- Made in USA, Patent Pending