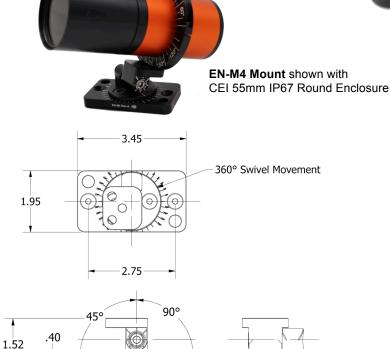

## **EN-M4 Adjustable Camera Mount**

- CEI part number: EN-M4
- Supports 360° rotation, 90° tilting
- Index marks for quick repeatable setups
- Strong collet-style tilt lock
- Lightweight low-profile design
- Type 2 anodizing
- Competitive pricing
- Made in USA, Patent Pending