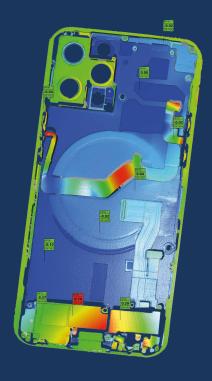

Particularly exciting: The package supports fully automatic alignment according to the reference point system (RPS). This makes it possible, among other things, to align the individual images of several partial scans, or even several sensors with different perspectives, with each other using reference data and to combine them into 3D images of the entire object. Until now, this was only possible with time-consuming manual measurements outside the production line.