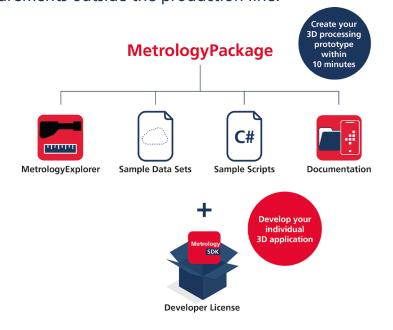

## MetrologyPackage

 Easy to use software package for super-fast prototyping and deployment

- Simplified multi-sensor calibration
- Inline inspection per Reference Point System (RPS)
- Intelligent algorithms for 3D point cloud processing
- Includes GUI tool, source code and 3D sample data

## 3D Measurements in Under 10 Minutes!

Install the sensor, scan the object, visualize and evaluate the measurement data: and all of these steps within just 10 minutes. As part of the new AT SolutionPackage, the MetrologyPackage focuses specifically on metrology applications and significantly simplifies the integration, configuration and commissioning of sensors. Therefore, the AT customer can start immediately using his new 3D sensor. And the absolute novelty: The first 3D point cloud can be created after just a few minutes.

Simplification is also the keyword when it comes to developing individual application solutions. With the Metrology Software Development Kit (SDK), AT offers its customers comprehensive support for this purpose: With typical demo programs for common applications which are included in the MetrologyPackage, 3D processing prototypes can be evaluated immediately. Furthermore, AT provides the source codes so that programmers can start easily adapting the evaluation scripts. For the development of customer-specific applications, a developer license is required.